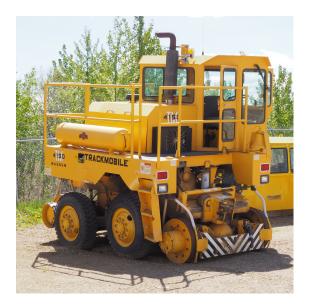

## 4150TM C6685 Spec Sheet

| Model:                                                 | 4150TM                               |
|--------------------------------------------------------|--------------------------------------|
| Manufactured Year:                                     | 1998                                 |
| Unit No.:                                              | C6685                                |
| Engine:                                                | Cummins Series B5.9-C130             |
| Weight:                                                | 32,680 lbs. [14,823 kg]              |
| Shipping Dimensions:                                   | 154.2" x 122.5" x 136.0" (L x W x H) |
| Horsepower:                                            | 130 BHP                              |
| Tractive Effort Single Coupled:                        | 26,460 lbs. [12,002 kg]              |
| Tractive Effort Double Coupled:                        | 42,135 lbs. [19,112 kg]              |
| Options/Features:                                      |                                      |
| <ul> <li>Independent Bailcar Braking System</li> </ul> | <ul> <li>360° Visibility</li> </ul>  |

## Images

(may be representative only)

For current availability, rates, and more information please contact us today.