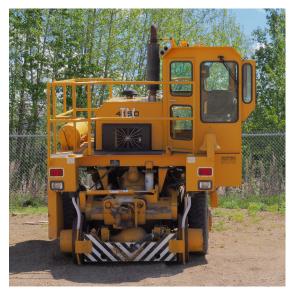

## 4150TM C6685 Spec Sheet

| Model:                                                 | 4150TM                               |
|--------------------------------------------------------|--------------------------------------|
| Manufactured Year:                                     | 1998                                 |
| Unit No.:                                              | C6685                                |
| Engine:                                                | Cummins Series B5.9-C130             |
| Weight:                                                | 32,680 lbs. [14,823 kg]              |
| Shipping Dimensions:                                   | 154.2" x 122.5" x 136.0" (L x W x H) |
| Horsepower:                                            | 130 BHP                              |
| Tractive Effort Single Coupled:                        | 26,460 lbs. [12,002 kg]              |
| Tractive Effort Double Coupled:                        | 42,135 lbs. [19,112 kg]              |
| Options/Features:                                      |                                      |
| <ul> <li>Independent Bailcar Braking System</li> </ul> | <ul> <li>360° Visibility</li> </ul>  |

## Images

(may be representative only)

For current availability, rates, and more information please contact us today.